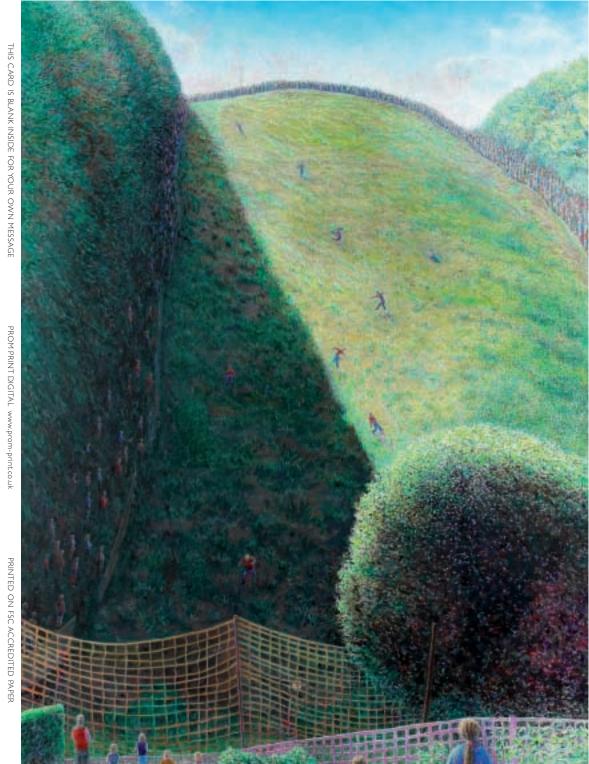

**Cheeserolling** Cooper's Hill, Gloucestershire From an original painting by Ron Boyd British Landscape and Figurative artist

Oil on Canvas H144xW114cm

www.ronboydart.com r.boyd22@btinternet.com

All images are available as archival quality prints