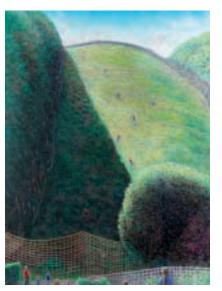

**Cheeserolling** Cooper's Hill, Gloucestershire From an original painting by Ron Boyd British Landscape and Figurative artist

Oil on Canvas H144xW114cm

www.ronboydart.com r.boyd22@btinternet.com

All images are available as archival quality prints